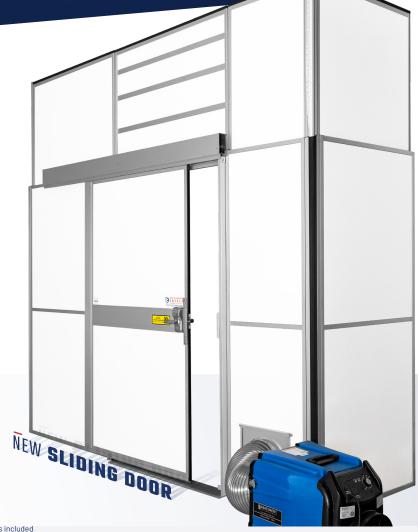

#### **HINGED & SLIDING DOORS**

AG Shield Core Doors are hinged or sliding. Hinged doors are universal and swing in or out, or can be hung left or right. The modular over-the-door kit (included) allows for flexible adjustment to create an airtight seal above the door to the ceiling. A key locking lever style handle is included or an optional electronic digital keypad may be purchased.

Sliding doors are self-closing with a magnet that may be removed.

Contact your Sales Representative for more information about this new and exciting version of the AIRE GUARDIAN® SHIELD modular wall system.