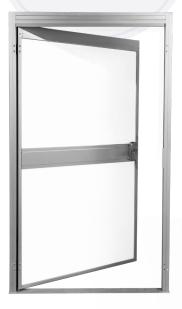

#### **HINGED & SLIDING DOORS**

AG Shield Core Doors are hinged or sliding. Hinged doors are universal and swing in or out, or can be hung left or right. The modular over-the-door kit (included) allows for flexible adjustment to create an airtight seal above the door to the ceiling. A key locking lever style handle is included or an optional electronic digital keypad may be purchased.

Sliding doors are self-closing with a magnet that may be removed.

Contact your Sales Representative for more information about this new and exciting version of the AIRE GUARDIAN® SHIELD modular wall system.