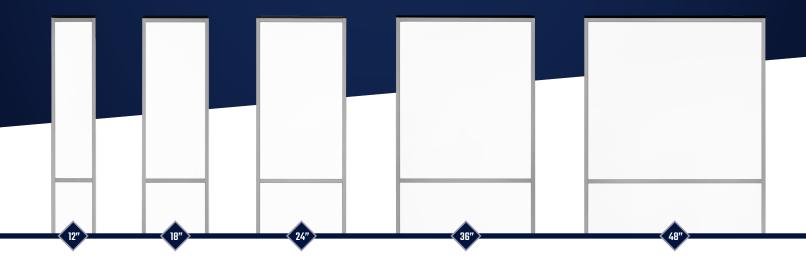

Standard panel widths of 12", 24", 36" and 48"

Panels extend from 7' to 10'3"

### PANEL LISTINGS \*All necessary installation hardware is included

| *STANDARD PANELS       | MIN / MAX HEIGHT | PART NUMBER    |
|------------------------|------------------|----------------|
| 12" Panel              | 84" / 123"       | AGS-CORE-P12K  |
| 18" Panel              | 84" / 123"       | AGS-CORE-P18K  |
| 24" Panel              | 84" / 123"       | AGS-CORE-P24K  |
| 36" Panel              | 84" / 123"       | AGS-CORE-P36K  |
| 48" Panel              | 84" / 123"       | AGS-CORE-P48K  |
| 24" Panel with Exhaust | 84" / 123"       | AGS-CORE-EP24K |