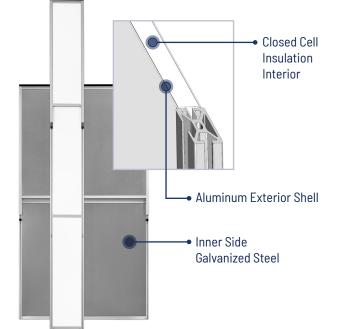

### PERFORMANCE

Painted aluminum outside and galvanized steel on the inside, both surfaces are easily wiped down and stand up to stringent cleaning practices

Rugged and durable all metal construction; stands up to the demands of the construction environment

## CORE PANEL DIFFERENCE

Constructed of an attractive white aluminum exterior, durable galvanized steel interior, and a closed-cell foam core, this is a containment system that blends into healthcare settings and provides *enhanced* sound attenuation and thermal properties over other containment solutions.

### **OTHER** SPECS

Frame Construction: **Anodized Aluminum** 

Panel Construction: Painted aluminum and galvanized

steel with closed-cell insulation

interior

Sound Attenuation: In 3rd party test results, the