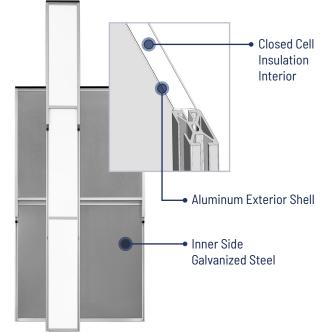

# PERFORMANCE

Painted aluminum outside and galvanized steel on the inside, both surfaces are easily wiped down and stand up to stringent cleaning practices

Rugged and durable all metal construction; stands up to the demands of the construction environment

# CORE PANEL DIFFERENCE

Constructed of an attractive white aluminum exterior, durable galvanized steel interior, and a closed-cell foam core, this is a containment system that blends into healthcare settings and provides *enhanced* sound attenuation and thermal properties over other containment solutions.

## **OTHER** SPECS

Frame Construction: Anodized Aluminum

Panel Construction: Painted aluminum and galvanized

steel with closed-cell insulation

interior

Sound Attenuation: In 3rd party test results, the

CORE PANELS reduced the noise level of an air compressor operating at 90dB at a distance of 8ft from the