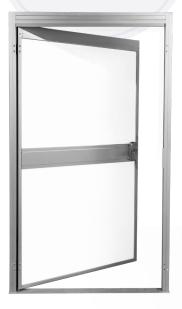

### **HINGED & SLIDING DOORS**

AG Shield Core Doors are hinged or sliding. Hinged doors are universal and swing in or out, or can be hung left or right. The modular over-the-door kit (included) allows for flexible adjustment to create an airtight seal above the door to the ceiling. A key locking lever style handle is included or an optional electronic digital keypad may be purchased.