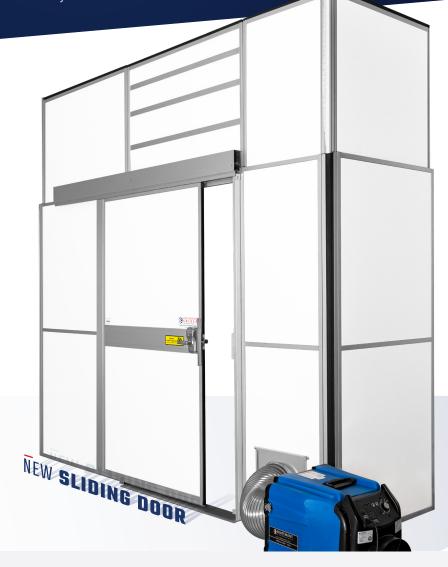

Sliding doors are self-closing with a magnet that may be removed.

Contact your Sales
Representative for more
information about this new
and exciting version of the
AIRE GUARDIAN® SHIELD
modular wall system.