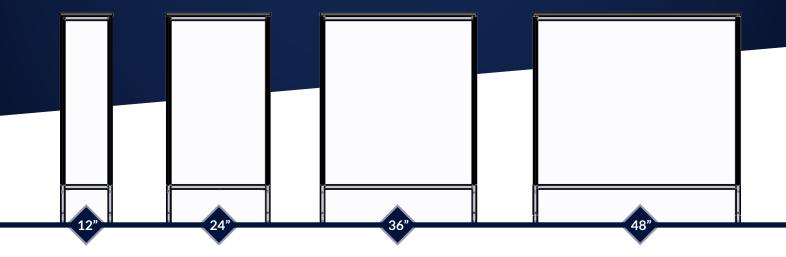

Standard panel widths of 12", 24", 36" and 48"

Panels extend from 7' to 10'3"

## **PANEL** LISTINGS

| 'STANDARD PANELS       | MIN / MAX HEIGHT | PART NUMBER    |
|------------------------|------------------|----------------|
| 12" Panel              | 84" / 123"       | AGS-CORE-P12K  |
| 24" Panel              | 84" / 123"       | AGS-CORE-P24K  |
| 36" Panel              | 84" / 123"       | AGS-CORE-P36K  |
| 48" Panel              | 84" / 123"       | AGS-CORE-P48K  |
| 24" Panel with Exhaust | 84" / 123"       | AGS-CORE-EP24K |